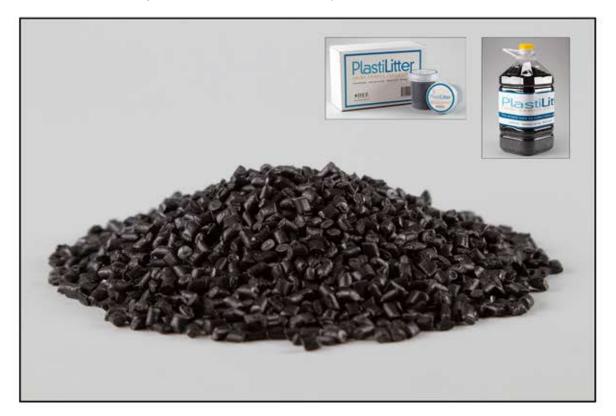

## PLASTILITTER

Dee Veterinary Products' PlastiLitter is available in two sizes: 6-pack boxes and one gallon containers. PlastiLitter is for both out-patient and in hospital use. Easy transfer to leakproof sample urine cups are supplied. The disposable litter granules are designed to lift urine for easy retrieval. PlastiLitter makes obtaining feline urine samples easy.

To simulate standard litter, place a few ounces of PlastiLitter into a clean plastic litter box or pan. The pellets will allow for retrieval of urine, stool, vomit or other specimen satisfactory for most laboratory evaluations.

| ITEM # | DESCRIPTION                                            | QTY               | COLORS |
|--------|--------------------------------------------------------|-------------------|--------|
| 3300   | PlastiLitter plastic urine sample<br>retrieval pellets | 1 gallon<br>3.45L | Black  |
| 3310   |                                                        | 6 oz              | Black  |