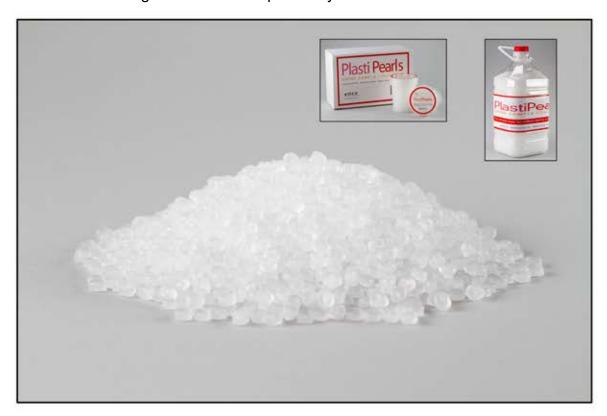

## **PLASTIPEARL**

Dee Veterinary Products' PlastiPearl is available in two sizes: 6-pack boxes and one gallon containers. PlastiPearl is for both out-patient and in hospital use. Easy transfer to leakproof sample urine cups are supplied. The disposable litter granules are designed to lift urine for easy retrieval. PlastiPearl makes obtaining feline urine samples easy.

To simulate standard litter, place a few ounces of PlastiPearl into a clean plastic litter box or pan. The pellets will allow for retrieval of urine, stool, vomit or other specimen satisfactory for most laboratory evaluations.

| ITEM# | DESCRIPTION                                         | QTY               | COLORS |
|-------|-----------------------------------------------------|-------------------|--------|
| 3320  | PlastiPearls plastic urine sample retrieval pellets | 1 gallon<br>3.45L | White  |
| 3330  |                                                     | 6 oz              | White  |