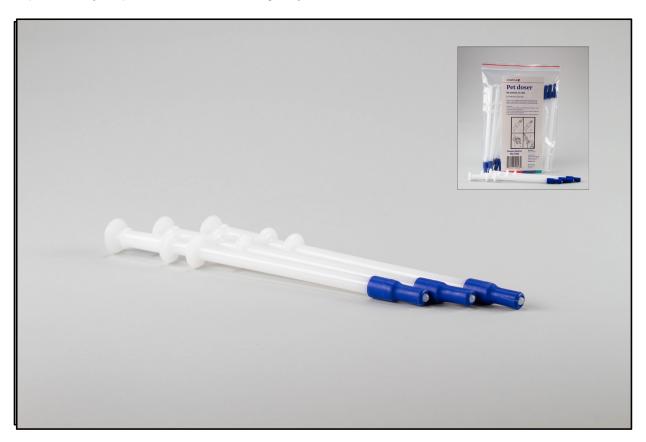

## **PET DOSERS**

Covetrus pet dosers are an easy-to-use dosing instrument that allows for the quick and safe administering of medications. Each piller is 7.5 inches long allowing you to place the medication deep in the animal's mouth where they are less likely to expel it. The medication is held by a soft rubber tip that keeps it firmly in place without causing any risk to the animal.

| ITEM # | DESCRIPTION                       | QTY | COLORS              | LENGTH<br>(in) |
|--------|-----------------------------------|-----|---------------------|----------------|
| 7200   | Plastic pet doser with rubber tip | 12  | White<br>(blue tip) | 7.5            |