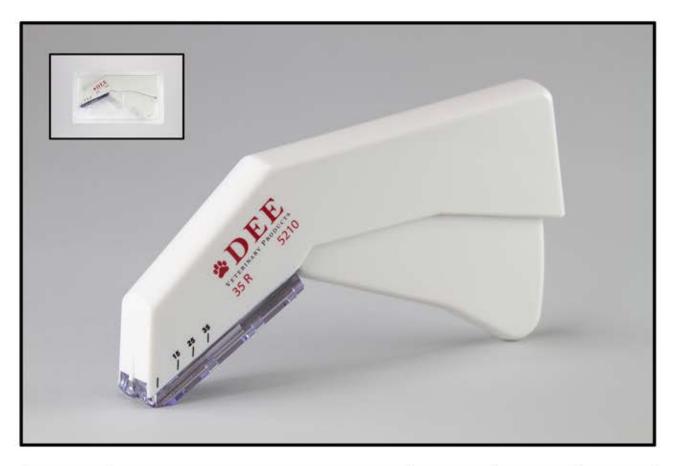

## **SKIN STAPLERS**

Dee Veterinary Products' skin staplers are preloaded with US sourced 316L stainless-steel staples. Each is designed with an angled head providing clear line of sight and offers an ergonomic design for reduced fatigue. Our staplers also provide a staple count indicator that clearly shows the number of staples remaining.

| ITEM # | DESCRIPTION              | QTY | STAPLE<br>TYPE | STAPLE<br>SIZE<br>(Closed) |
|--------|--------------------------|-----|----------------|----------------------------|
| 5210   | Disposable skin staplers | 12  | 35 R           | 5.4 x 3.6                  |
| 5220   |                          | 12  | 35 W           | 7.0 x 4.0                  |