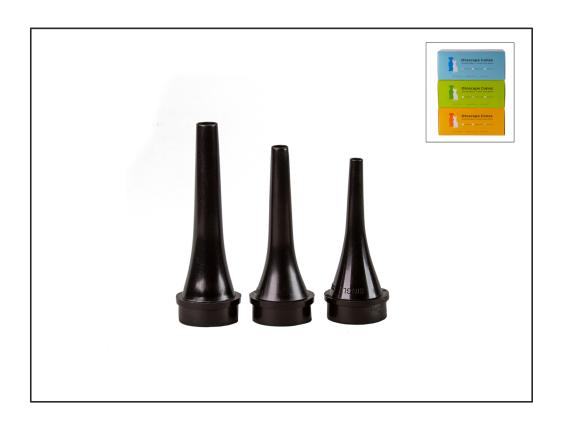

## **OTOSCOPE CONES**

Dee Veterinary Products' Otoscope Cones are made of a strong, rigid plastic with smooth shaft and rounded edges, ensuring minimal discomfort when inserted in the animal. Our cones are available in 3 sizes covering a wide range of animal breeds and sizes.

| ITEM# | DESCRIPTION          | Qty<br>p/Pack | Opening<br>Size<br>(mm) | Total<br>Length<br>(mm) | Shaft<br>Length<br>(mm) |
|-------|----------------------|---------------|-------------------------|-------------------------|-------------------------|
| 3634  | Small Otoscope Cone  | 50            | 200B                    | 14"                     | 9"                      |
| 3635  | Medium Otoscope Cone | 50            | 200B                    | 22.15"                  | 13.14"                  |
| 3636  | Large Otoscope Cone  | 50            | 44B                     | 31.14"                  | 18"                     |

## Features:

- o Sooth plastic finish
- o Rounded edges for comfort
- o Raised ring for easy removal from scope